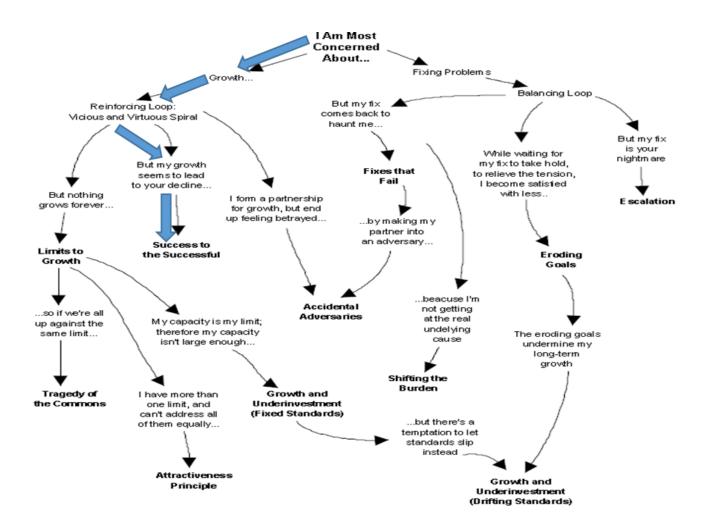

## **Online Appendix 5:**

archetypes', Source: Adapted W., 2002. 'The System 2018. from: Braun. 1-26.system viewed July from http://www.myewb.ca/site\_media/static/attachments/group\_topics\_grouptopic/86984/systemarchetypes.pdf

**FIGURE 1-A5:** Systems archetype selection framework.